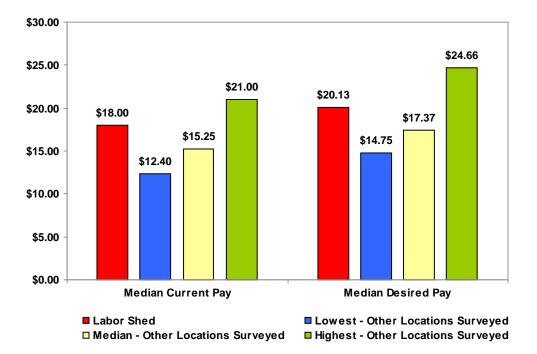

### **KEY FINDINGS**

- The East Central Indiana Southeastern Region, referred to in this report as the "labor shed", has a household population of approximately 280,400; a civilian labor force of approximately 133,100; and a pool of approximately 6,900 unemployed persons who are actively seeking work.
- The results of this survey indicate that a new or expanding employer will be able to attract employees from an additional pool of about 29,400 underemployed workers.
- The median current pay rate of the underemployed workers in the labor shed is \$18.00 per hour, and their median desired pay rate is \$20.13 per hour.
- Results indicate that underemployed workers are willing to commute an average of 32 miles to a new job, in contrast to their current average commute of 26 miles.
- Survey results indicate 15% of the underemployed and 13% of unemployed, actively seeking work individuals in the labor shed have bachelor degrees or higher.
- The median desired pay rate of the unemployed workers who are actively seeking work is \$12.00 per hour.
- Approximately 2,300 unemployed individuals in the labor shed who are not actively seeking work would consider re-entering the workforce.
- The median desired pay rate of the unemployed workers who are considering reentering the workforce is \$12.00 per hour.
- In total, the East Central Indiana Southeastern Region has approximately 38,600 available workers for new or expanding businesses.