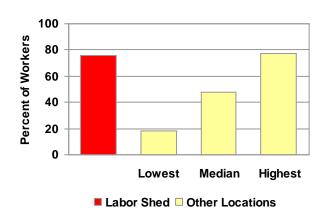

### **KEY FINDINGS**

- The East Central Indiana Southeastern Region, referred to in this report as the "labor shed", has a household population of approximately 280,400; a civilian labor force of approximately 133,100; and a pool of approximately 6,900 unemployed persons who are actively seeking work.
- The results of this survey indicate that a new or expanding employer will be able to attract employees from an additional pool of about 29,400 underemployed workers.
- The median current pay rate of the underemployed workers in the labor shed is \$18.00 per hour, and their median desired pay rate is \$20.13 per hour.
- Results indicate that underemployed workers are willing to commute an average of 32 miles to a new job, in contrast to their current average commute of 26 miles.
- Survey results indicate 15% of the underemployed and 13% of unemployed, actively seeking work individuals in the labor shed have bachelor degrees or higher.
- The median desired pay rate of the unemployed workers who are actively seeking work is \$12.00 per hour.
- Approximately 2,300 unemployed individuals in the labor shed who are not actively seeking work would consider re-entering the workforce.
- The median desired pay rate of the unemployed workers who are considering reentering the workforce is \$12.00 per hour.
- In total, the East Central Indiana Southeastern Region has approximately 38,600 available workers for new or expanding businesses.