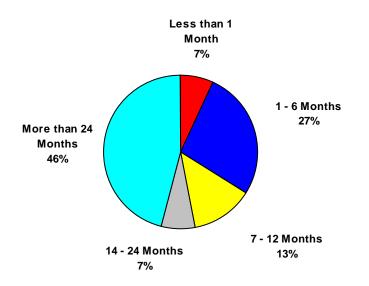

### **KEY FINDINGS**

- The East Central Indiana Southeastern Region, referred to in this report as the "labor shed", has a household population of approximately 280,400; a civilian labor force of approximately 133,100; and a pool of approximately 6,900 unemployed persons who are actively seeking work.
- The results of this survey indicate that a new or expanding employer will be able to attract employees from an additional pool of about 29,400 underemployed workers.
- The median current pay rate of the underemployed workers in the labor shed is \$18.00 per hour, and their median desired pay rate is \$20.13 per hour.
- Results indicate that underemployed workers are willing to commute an average of 32 miles to a new job, in contrast to their current average commute of 26 miles.
- Survey results indicate 15% of the underemployed and 13% of unemployed, actively seeking work individuals in the labor shed have bachelor degrees or higher.
- The median desired pay rate of the unemployed workers who are actively seeking work is \$12.00 per hour.
- Approximately 2,300 unemployed individuals in the labor shed who are not actively seeking work would consider re-entering the workforce.
- The median desired pay rate of the unemployed workers who are considering reentering the workforce is \$12.00 per hour.
- In total, the East Central Indiana Southeastern Region has approximately 38,600 available workers for new or expanding businesses.