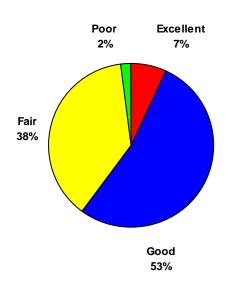

### **KEY FINDINGS**

- The East Central Indiana Southeastern Region, referred to in this report as the "labor shed", has a household population of approximately 280,400; a civilian labor force of approximately 133,100; and a pool of approximately 6,900 unemployed persons who are actively seeking work.
- The results of this survey indicate that a new or expanding employer will be able to attract employees from an additional pool of about 29,400 underemployed workers.
- The median current pay rate of the underemployed workers in the labor shed is \$18.00 per hour, and their median desired pay rate is \$20.13 per hour.
- Results indicate that underemployed workers are willing to commute an average of 32 miles to a new job, in contrast to their current average commute of 26 miles.
- Survey results indicate 15% of the underemployed and 13% of unemployed, actively seeking work individuals in the labor shed have bachelor degrees or higher.
- The median desired pay rate of the unemployed workers who are actively seeking work is \$12.00 per hour.
- Approximately 2,300 unemployed individuals in the labor shed who are not actively seeking work would consider re-entering the workforce.
- The median desired pay rate of the unemployed workers who are considering reentering the workforce is \$12.00 per hour.
- In total, the East Central Indiana Southeastern Region has approximately 38,600 available workers for new or expanding businesses.