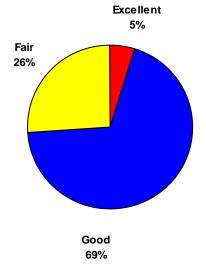

on the following pages illustrate the percent of employers' ratings for these and other factors, including educational facilities, worker productivity and reliability, teamwork and basic skills.





**TURNOVER / TARDINESS / ABSENTEEISM** 

### SUBSTANCE ABUSE TESTING PRACTICES







SUBSTANCE ABUSE RATING - AREA WORKFORCE

Further, 77% of the employers surveyed completed criminal background checks on potential employees; 44% checked for valid drivers' licenses; and, 2% performed nicotine checks.







### WORKER ATTITUDES

### WORKER TEAMWORK SKILLS



LOCAL PUBLIC SCHOOLS



### LOCAL COMMUNITY COLLEGES







LOCAL TECHNICAL / TRADE SCHOOLS

READING SKILLS



64%

WRITING SKILLS



MATH SKILLS





**COMPUTER SKILLS** 



**ENTRY LEVEL SKILLS** 

JOB READINESS SKILLS



TRAINABILITY





Additionally, many of the employers surveyed stated their companies worked with the area educational institutions in terms of training programs, apprenticeships, internships, co-ops, or other training programs.



The participating employers were asked to rate the area's workforce development system (WorkOne) and to give an overall rating of the area's workforce in consideration of all factors.



Further, the employers who were surveyed gave the following ratings to the area's business climate in terms of such factors as support and communication, the area's transportation system, day care, and the area's overall quality of life. In addition, the employers offered their opinions on the availability of labor in the area.





AREA TRANSPORTATION SYSTEM















### SKILLED WORKER