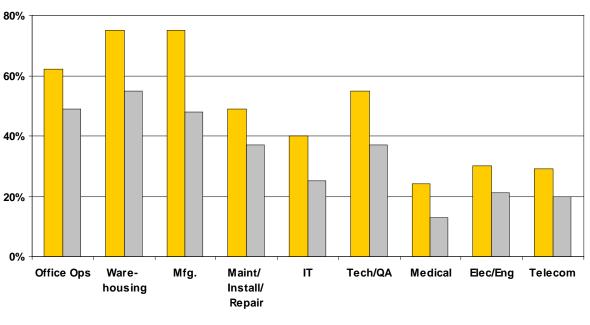

### **KEY FINDINGS**

- The East Central Indiana Southeastern Region, referred to in this report as the "labor shed", has a household population of approximately 280,400; a civilian labor force of approximately 133,100; and a pool of approximately 6,900 unemployed persons who are actively seeking work.
- The results of this survey indicate that a new or expanding employer will be able to attract employees from an additional pool of about 29,400 underemployed workers.
- The median current pay rate of the underemployed workers in the labor shed is \$18.00 per hour, and their median desired pay rate is \$20.13 per hour.
- Results indicate that underemployed workers are willing to commute an average of 32 miles to a new job, in contrast to their current average commute of 26 miles.
- Survey results indicate 15% of the underemployed and 13% of unemployed, actively seeking work individuals in the labor shed have bachelor degrees or higher.
- The median desired pay rate of the unemployed workers who are actively seeking work is \$12.00 per hour.
- Approximately 2,300 unemployed individuals in the labor shed who are not actively seeking work would consider re-entering the workforce.
- The median desired pay rate of the unemployed workers who are considering reentering the workforce is \$12.00 per hour.
- In total, the East Central Indiana Southeastern Region has approximately 38,600 available workers for new or expanding businesses.