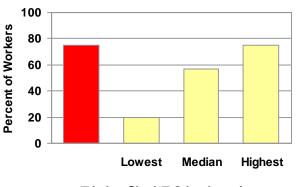

### **KEY FINDINGS**

- The East Central Indiana Southeastern Region, referred to in this report as the "labor shed", has a household population of approximately 280,400; a civilian labor force of approximately 133,100; and a pool of approximately 6,900 unemployed persons who are actively seeking work.
- The results of this survey indicate that a new or expanding employer will be able to attract employees from an additional pool of about 29,400 underemployed workers.
- The median current pay rate of the underemployed workers in the labor shed is \$18.00 per hour, and their median desired pay rate is \$20.13 per hour.
- Results indicate that underemployed workers are willing to commute an average of 32 miles to a new job, in contrast to their current average commute of 26 miles.
- Survey results indicate 15% of the underemployed and 13% of unemployed, actively seeking work individuals in the labor shed have bachelor degrees or higher.
- The median desired pay rate of the unemployed workers who are actively seeking work is \$12.00 per hour.
- Approximately 2,300 unemployed individuals in the labor shed who are not actively seeking work would consider re-entering the workforce.
- The median desired pay rate of the unemployed workers who are considering reentering the workforce is \$12.00 per hour.
- In total, the East Central Indiana Southeastern Region has approximately 38,600 available workers for new or expanding businesses.