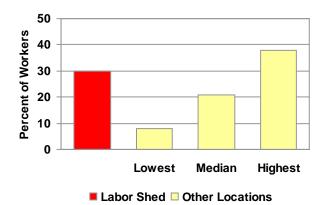

### **KEY FINDINGS**

- The East Central Indiana Southeastern Region, referred to in this report as the "labor shed", has a household population of approximately 280,400; a civilian labor force of approximately 133,100; and a pool of approximately 6,900 unemployed persons who are actively seeking work.
- The results of this survey indicate that a new or expanding employer will be able to attract employees from an additional pool of about 29,400 underemployed workers.
- The median current pay rate of the underemployed workers in the labor shed is \$18.00 per hour, and their median desired pay rate is \$20.13 per hour.
- Results indicate that underemployed workers are willing to commute an average of 32 miles to a new job, in contrast to their current average commute of 26 miles.
- Survey results indicate 15% of the underemployed and 13% of unemployed, actively seeking work individuals in the labor shed have bachelor degrees or higher.
- The median desired pay rate of the unemployed workers who are actively seeking work is \$12.00 per hour.
- Approximately 2,300 unemployed individuals in the labor shed who are not actively seeking work would consider re-entering the workforce.
- The median desired pay rate of the unemployed workers who are considering reentering the workforce is \$12.00 per hour.
- In total, the East Central Indiana Southeastern Region has approximately 38,600 available workers for new or expanding businesses.