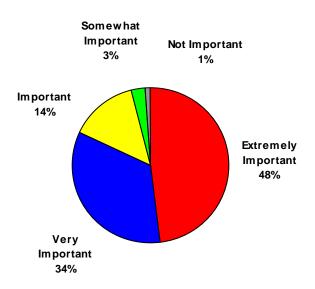

### **KEY FINDINGS**

- The East Central Indiana Southeastern Region, referred to in this report as the "labor shed", has a household population of approximately 280,400; a civilian labor force of approximately 133,100; and a pool of approximately 6,900 unemployed persons who are actively seeking work.
- The results of this survey indicate that a new or expanding employer will be able to attract employees from an additional pool of about 29,400 underemployed workers.
- The median current pay rate of the underemployed workers in the labor shed is \$18.00 per hour, and their median desired pay rate is \$20.13 per hour.
- Results indicate that underemployed workers are willing to commute an average of 32 miles to a new job, in contrast to their current average commute of 26 miles.
- Survey results indicate 15% of the underemployed and 13% of unemployed, actively seeking work individuals in the labor shed have bachelor degrees or higher.
- The median desired pay rate of the unemployed workers who are actively seeking work is \$12.00 per hour.
- Approximately 2,300 unemployed individuals in the labor shed who are not actively seeking work would consider re-entering the workforce.
- The median desired pay rate of the unemployed workers who are considering reentering the workforce is \$12.00 per hour.
- In total, the East Central Indiana Southeastern Region has approximately 38,600 available workers for new or expanding businesses.