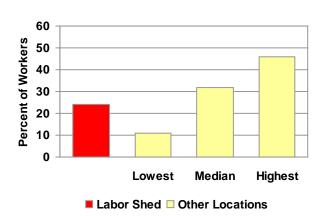

### **KEY FINDINGS**

- The East Central Indiana Southeastern Region, referred to in this report as the "labor shed", has a household population of approximately 280,400; a civilian labor force of approximately 133,100; and a pool of approximately 6,900 unemployed persons who are actively seeking work.
- The results of this survey indicate that a new or expanding employer will be able to attract employees from an additional pool of about 29,400 underemployed workers.
- The median current pay rate of the underemployed workers in the labor shed is \$18.00 per hour, and their median desired pay rate is \$20.13 per hour.
- Results indicate that underemployed workers are willing to commute an average of 32 miles to a new job, in contrast to their current average commute of 26 miles.
- Survey results indicate 15% of the underemployed and 13% of unemployed, actively seeking work individuals in the labor shed have bachelor degrees or higher.
- The median desired pay rate of the unemployed workers who are actively seeking work is \$12.00 per hour.
- Approximately 2,300 unemployed individuals in the labor shed who are not actively seeking work would consider re-entering the workforce.
- The median desired pay rate of the unemployed workers who are considering reentering the workforce is \$12.00 per hour.
- In total, the East Central Indiana Southeastern Region has approximately 38,600 available workers for new or expanding businesses.