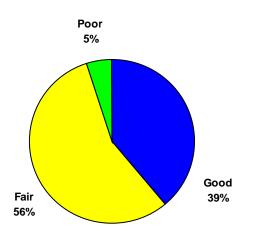

ce.

The charts on the following pages illustrate the percent of employers' ratings for these and other factors, including educational facilities, worker productivity and reliability, teamwork and basic skills.





**TURNOVER / TARDINESS / ABSENTEEISM** 

### SUBSTANCE ABUSE TESTING PRACTICES







SUBSTANCE ABUSE RATING - AREA WORKFORCE

Further, 77% of the employers surveyed completed criminal background checks on potential employees; 44% checked for valid drivers' licenses; and, 2% performed nicotine checks.







### WORKER ATTITUDES

### WORKER TEAMWORK SKILLS



LOCAL PUBLIC SCHOOLS



### LOCAL COMMUNITY COLLEGES







LOCAL TECHNICAL / TRADE SCHOOLS

READING SKILLS



64%

WRITING SKILLS



MATH SKILLS





**COMPUTER SKILLS** 



**ENTRY LEVEL SKILLS** 

JOB READINESS SKILLS



TRAINABILITY





Additionally, many of the employers surveyed stated their companies worked with the area educational institutions in terms of training programs, apprenticeships, internships, co-ops, or other training programs.



The participating employers were asked to rate the area's workforce development system (WorkOne) and to give an overall rating of the area's workforce in consideration of all factors.



Further, the employers who were surveyed gave the following ratings to the area's business climate in terms of such factors as support and communication, the area's transportation system, day care, and the area's overall quality of life. In addition, the employers offered their opinions on the availability of labor in the area.





AREA TRANSPORTATION SYSTEM















##