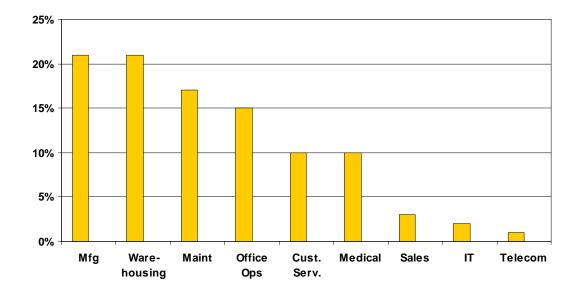

### **KEY FINDINGS**

- The East Central Indiana Southeastern Region, referred to in this report as the "labor shed", has a household population of approximately 280,400; a civilian labor force of approximately 133,100; and a pool of approximately 6,900 unemployed persons who are actively seeking work.
- The results of this survey indicate that a new or expanding employer will be able to attract employees from an additional pool of about 29,400 underemployed workers.
- The median current pay rate of the underemployed workers in the labor shed is \$18.00 per hour, and their median desired pay rate is \$20.13 per hour.
- Results indicate that underemployed workers are willing to commute an average of 32 miles to a new job, in contrast to their current average commute of 26 miles.
- Survey results indicate 15% of the underemployed and 13% of unemployed, actively seeking work individuals in the labor shed have bachelor degrees or higher.
- The median desired pay rate of the unemployed workers who are actively seeking work is \$12.00 per hour.
- Approximately 2,300 unemployed individuals in the labor shed who are not actively seeking work would consider re-entering the workforce.
- The median desired pay rate of the unemployed workers who are considering reentering the workforce is \$12.00 per hour.
- In total, the East Central Indiana Southeastern Region has approximately 38,600 available workers for new or expanding businesses.