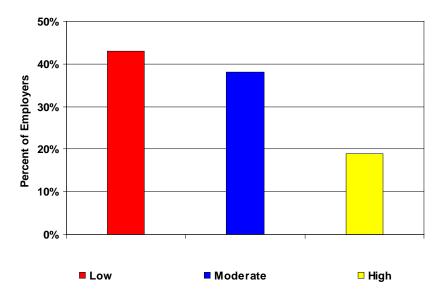

amiliar with the workforces in those other locations reported their East Central Indiana area operations were comparable to or better than the other regions in terms of profitability and production.

WORKFORCE COMPARISON



# The employers surveyed in this study were asked to rate turnover, tardiness and absenteeism among their workers as "Low", "Moderate" or "High". Further, they were surveyed as to their substance abuse testing practices and asked to rate substance abuse among the area workforce.

The charts on the following pages illustrate the percent of employers' ratings for these and other factors, including educational facilities, worker productivity and reliability, teamwork and basic skills.





**TURNOVER / TARDINESS / ABSENTEEISM** 

### SUBSTANCE ABUSE TESTING PRACTICES







SUBSTANCE ABUSE RATING - AREA WORKFORCE

Further, 77% of the employers surveyed completed criminal background checks on potential employees; 44% checked for valid drivers' licenses; and, 2% performed nicotine checks.







### WORKER ATTITUDES

### WORKER TEAMWORK SKILLS



LOCAL PUBLIC SCHOOLS



### LOCAL COMMUNITY COLLEGES







LOCAL TECHNICAL / TRADE SCHOOLS

READING SKILLS



64%

WRITING SKILLS



MATH SKILLS





**COMPUTER SKILLS** 



**ENTRY LEVEL SKILLS** 

JOB READINESS SKILLS



TRAINABILITY





Additionally, many of the employers surveyed stated their companies worked with the area educational institutions in terms of training programs, apprenticeships, internships, co-ops, or other training programs.



The participating employers were asked to rate the area's workforc