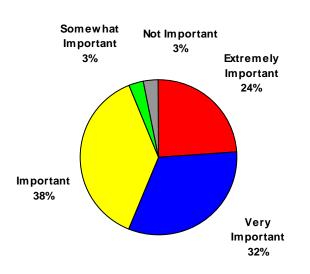

### **KEY FINDINGS**

- The East Central Indiana Southeastern Region, referred to in this report as the "labor shed", has a household population of approximately 280,400; a civilian labor force of approximately 133,100; and a pool of approximately 6,900 unemployed persons who are actively seeking work.
- The results of this survey indicate that a new or expanding employer will be able to attract employees from an additional pool of about 29,400 underemployed workers.
- The median current pay rate of the underemployed workers in the labor shed is \$18.00 per hour, and their median desired pay rate is \$20.13 per hour.
- Results indicate that underemployed workers are willing to commute an average of 32 miles to a new job, in contrast to their current average commute of 26 miles.
- Survey results indicate 15% of the underemployed and 13% of unemployed, actively seeking work individuals in the labor shed have bachelor degrees or higher.
- The median desired pay rate of the unemployed workers who are actively seeking work is \$12.00 per hour.
- Approximately 2,300 unemployed individuals in the labor shed who are not actively seeking work would consider re-entering the workforce.
- The median desired pay rate of the unemployed workers who are considering reentering the workforce is \$12.00 per hour.
- In total, the East Central Indiana Southeastern Region has approximately 38,600 available workers for new or expanding businesses.