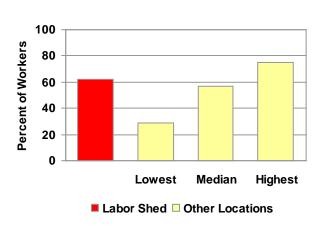

### **KEY FINDINGS**

- The East Central Indiana Southeastern Region, referred to in this report as the "labor shed", has a household population of approximately 280,400; a civilian labor force of approximately 133,100; and a pool of approximately 6,900 unemployed persons who are actively seeking work.
- The results of this survey indicate that a new or expanding employer will be able to attract employees from an additional pool of about 29,400 underemployed workers.
- The median current pay rate of the underemployed workers in the labor shed is \$18.00 per hour, and their median desired pay rate is \$20.13 per hour.
- Results indicate that underemployed workers are willing to commute an average of 32 miles to a new job, in contrast to their current average commute of 26 miles.
- Survey results indicate 15% of the underemployed and 13% of unemployed, actively seeking work individuals in the labor shed have bachelor degrees or higher.
- The median desired pay rate of the unemployed workers who are actively seeking work is \$12.00 per hour.
- Approximately 2,300 unemployed individuals in the labor shed who are not actively seeking work would consider re-entering the workforce.
- The median desired pay rate of the unemployed workers who are considering reentering the workforce is \$12.00 per hour.
- In total, the East Central Indiana Southeastern Region has approximately 38,600 available workers for new or expanding businesses.