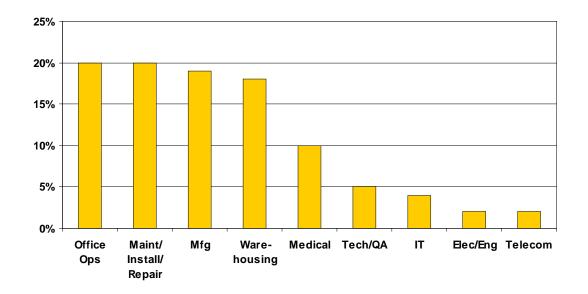

### **KEY FINDINGS**

- The East Central Indiana Southeastern Region, referred to in this report as the "labor shed", has a household population of approximately 280,400; a civilian labor force of approximately 133,100; and a pool of approximately 6,900 unemployed persons who are actively seeking work.
- The results of this survey indicate that a new or expanding employer will be able to attract employees from an additional pool of about 29,400 underemployed workers.
- The median current pay rate of the underemployed workers in the labor shed is \$18.00 per hour, and their median desired pay rate is \$20.13 per hour.
- Results indicate that underemployed workers are willing to commute an average of 32 miles to a new job, in contrast to their current average commute of 26 miles.
- Survey results indicate 15% of the underemployed and 13% of unemployed, actively seeking work individuals in the labor shed have bachelor degrees or higher.
- The median desired pay rate of the unemployed workers who are actively seeking work is \$12.00 per hour.
- Approximately 2,300 unemployed individuals in the labor shed who are not actively seeking work would consider re-entering the workforce.
- The median desired pay rate of the unemployed workers who are considering reentering the workforce is \$12.00 per hour.
- In total, the East Central Indiana Southeastern Region has approximately 38,600 available workers for new or expanding businesses.