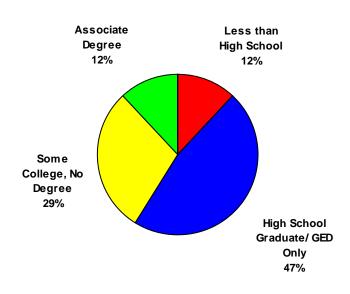

### **KEY FINDINGS**

- The East Central Indiana Southeastern Region, referred to in this report as the "labor shed", has a household population of approximately 280,400; a civilian labor force of approximately 133,100; and a pool of approximately 6,900 unemployed persons who are actively seeking work.
- The results of this survey indicate that a new or expanding employer will be able to attract employees from an additional pool of about 29,400 underemployed workers.
- The median current pay rate of the underemployed workers in the labor shed is \$18.00 per hour, and their median desired pay rate is \$20.13 per hour.
- Results indicate that underemployed workers are willing to commute an average of 32 miles to a new job, in contrast to their current average commute of 26 miles.
- Survey results indicate 15% of the underemployed and 13% of unemployed, actively seeking work individuals in the labor shed have bachelor degrees or higher.
- The median desired pay rate of the unemployed workers who are actively seeking work is \$12.00 per hour.
- Approximately 2,300 unemployed individuals in the labor shed who are not actively seeking work would consider re-entering the workforce.
- The median desired pay rate of the unemployed workers who are considering reentering the workforce is \$12.00 per hour.
- In total, the East Central Indiana Southeastern Region has approximately 38,600 available workers for new or expanding businesses.