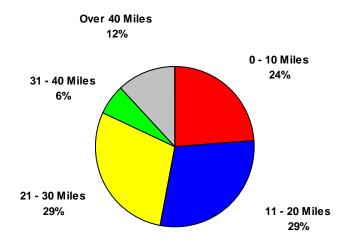

### **KEY FINDINGS**

- The East Central Indiana Southeastern Region, referred to in this report as the "labor shed", has a household population of approximately 280,400; a civilian labor force of approximately 133,100; and a pool of approximately 6,900 unemployed persons who are actively seeking work.
- The results of this survey indicate that a new or expanding employer will be able to attract employees from an additional pool of about 29,400 underemployed workers.
- The median current pay rate of the underemployed workers in the labor shed is \$18.00 per hour, and their median desired pay rate is \$20.13 per hour.
- Results indicate that underemployed workers are willing to commute an average of 32 miles to a new job, in contrast to their current average commute of 26 miles.
- Survey results indicate 15% of the underemployed and 13% of unemployed, actively seeking work individuals in the labor shed have bachelor degrees or higher.
- The median desired pay rate of the unemployed workers who are actively seeking work is \$12.00 per hour.
- Approximately 2,300 unemployed individuals in the labor shed who are not actively seeking work would consider re-entering the workforce.
- The median desired pay rate of the unemployed workers who are considering reentering the workforce is \$12.00 per hour.
- In total, the East Central Indiana Southeastern Region has approximately 38,600 available workers for new or expanding businesses.