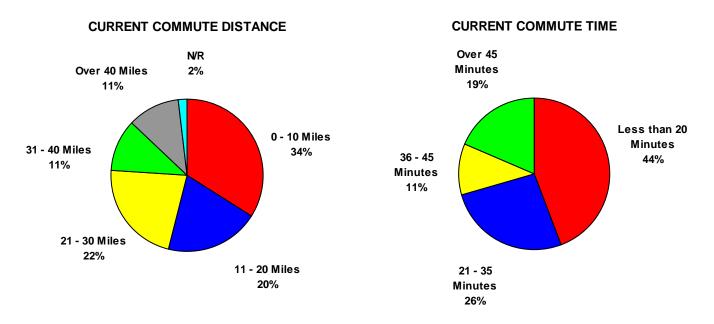

### **KEY FINDINGS**

- The East Central Indiana Southeastern Region, referred to in this report as the "labor shed", has a household population of approximately 280,400; a civilian labor force of approximately 133,100; and a pool of approximately 6,900 unemployed persons who are actively seeking work.
- The results of this survey indicate that a new or expanding employer will be able to attract employees from an additional pool of about 29,400 underemployed workers.
- The median current pay rate of the underemployed workers in the labor shed is \$18.00 per hour, and their median desired pay rate is \$20.13 per hour.
- Results indicate that underemployed workers are willing to commute an average of 32 miles to a new job, in contrast to their current average commute of 26 miles.
- Survey results indicate 15% of the underemployed and 13% of unemployed, actively seeking work individuals in the labor shed have bachelor degrees or higher.
- The median desired pay rate of the unemployed workers who are actively seeking work is \$12.00 per hour.
- Approximately 2,300 unemployed individuals in the labor shed who are not actively seeking work would consider re-entering the workforce.
- The median desired pay rate of the unemployed workers who are considering reentering the workforce is \$12.00 per hour.
- In total, the East Central Indiana Southeastern Region has approximately 38,600 available workers for new or expanding businesses.