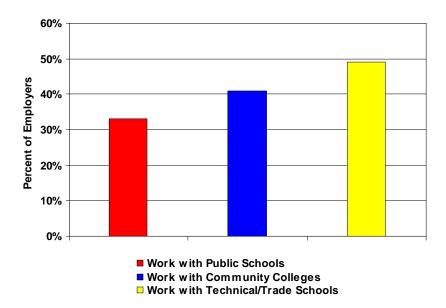

DINESS / ABSENTEEISM** 

### SUBSTANCE ABUSE TESTING PRACTICES







SUBSTANCE ABUSE RATING - AREA WORKFORCE

Further, 77% of the employers surveyed completed criminal background checks on potential employees; 44% checked for valid drivers' licenses; and, 2% performed nicotine checks.







### WORKER ATTITUDES

### WORKER TEAMWORK SKILLS



LOCAL PUBLIC SCHOOLS



### LOCAL COMMUNITY COLLEGES







LOCAL TECHNICAL / TRADE SCHOOLS

READING SKILLS



64%

WRITING SKILLS



MATH SKILLS





**COMPUTER SKILLS** 



**ENTRY LEVEL SKILLS** 

JOB READINESS SKILLS



TRAINABILITY





Additionally, many of the employers surveyed stated their companies worked with the area educational institutions in terms of training programs, apprenticeships, internships, co-ops, or other training programs.



The participating employers were asked to rate the area's workforce development system (WorkOne) and to give an overall rating of the area's workforce in consideration of all factors.



Further, the employers who were surveyed gave the following ratings to the area's business climate in terms of such factors as support and communication, the area's transportation system, day care, and the area's overall quality of life. In addition, the employers offered their opinions on the availability of labor in the area.





AREA TRANSPORTATION SYSTEM















### SKILLED WORKERS AVAILABILITY

**TECHNICAL WORKERS AVAILABILITY** 



### PROFESSIONAL WORKERS AVAILABILITY



### UNSKILLED WORKERS AVAILABILITY







## THE PATHFINDERS

4414 82<sup>nd</sup> Street, Suite 212-219 Lubbock, Texas