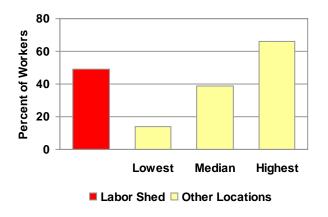

### **KEY FINDINGS**

- The East Central Indiana Southeastern Region, referred to in this report as the "labor shed", has a household population of approximately 280,400; a civilian labor force of approximately 133,100; and a pool of approximately 6,900 unemployed persons who are actively seeking work.
- The results of this survey indicate that a new or expanding employer will be able to attract employees from an additional pool of about 29,400 underemployed workers.
- The median current pay rate of the underemployed workers in the labor shed is \$18.00 per hour, and their median desired pay rate is \$20.13 per hour.
- Results indicate that underemployed workers are willing to commute an average of 32 miles to a new job, in contrast to their current average commute of 26 miles.
- Survey results indicate 15% of the underemployed and 13% of unemployed, actively seeking work individuals in the labor shed have bachelor degrees or higher.
- The median desired pay rate of the unemployed workers who are actively seeking work is \$12.00 per hour.
- Approximately 2,300 unemployed individuals in the labor shed who are not actively seeking work would consider re-entering the workforce.
- The median desired pay rate of the unemployed workers who are considering reentering the workforce is \$12.00 per hour.
- In total, the East Central Indiana Southeastern Region has approximately 38,600 available workers for new or expanding businesses.