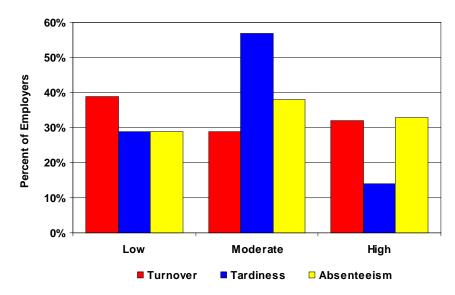

nies had operations in other regions of the United States. Of these employers, those familiar with the workforces in those other locations reported their East Central Indiana area operations were comparable to or better than the other regions in terms of profitability and production.

WORKFORCE COMPARISON



# The employers surveyed in this study were asked to rate turnover, tardiness and absenteeism among their workers as "Low", "Moderate" or "High". Further, they were surveyed as to their substance abuse testing practices and asked to rate substance abuse among the area workforce.

The charts on the following pages illustrate the percent of employers' ratings for these and other factors, including educational facilities, worker productivity and reliability, teamwork and basic skills.





**TURNOVER / TARDINESS / ABSENTEEISM** 

### SUBSTANCE ABUSE TESTING PRACTICES







SUBSTANCE ABUSE RATING - AREA WORKFORCE

Further, 77% of the employers surveyed completed criminal background checks on potential employees; 44% checked for valid drivers' licenses; and, 2% performed nicotine checks.







### WORKER ATTITUDES

### WORKER TEAMWORK SKILLS



LOCAL PUBLIC SCHOOLS



### LOCAL COMMUNITY COLLEGES







LOCAL TECHNICAL / TRADE SCHOOLS

READING SKILLS



64%

WRITING SKILLS



MATH SKILLS





**COMPUTER SKILLS** 



**ENTRY LEVEL SKILLS** 

JOB READINESS SKILLS



TRAINABILITY





Additionally, many of the employers surveyed stated their companies worked with the area educational institutions in terms of training programs, apprenticeships, internships, co-ops, or other tr