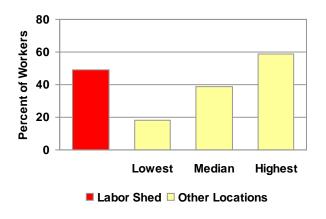

### **KEY FINDINGS**

- The East Central Indiana Southeastern Region, referred to in this report as the "labor shed", has a household population of approximately 280,400; a civilian labor force of approximately 133,100; and a pool of approximately 6,900 unemployed persons who are actively seeking work.
- The results of this survey indicate that a new or expanding employer will be able to attract employees from an additional pool of about 29,400 underemployed workers.
- The median current pay rate of the underemployed workers in the labor shed is \$18.00 per hour, and their median desired pay rate is \$20.13 per hour.
- Results indicate that underemployed workers are willing to commute an average of 32 miles to a new job, in contrast to their current average commute of 26 miles.
- Survey results indicate 15% of the underemployed and 13% of unemployed, actively seeking work individuals in the labor shed have bachelor degrees or higher.
- The median desired pay rate of the unemployed workers who are actively seeking work is \$12.00 per hour.
- Approximately 2,300 unemployed individuals in the labor shed who are not actively seeking work would consider re-entering the workforce.
- The median desired pay rate of the unemployed workers who are considering reentering the workforce is \$12.00 per hour.
- In total, the East Central Indiana Southeastern Region has approximately 38,600 available workers for new or expanding businesses.