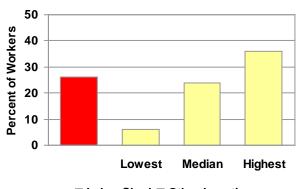

### **KEY FINDINGS**

- The East Central Indiana Southeastern Region, referred to in this report as the "labor shed", has a household population of approximately 280,400; a civilian labor force of approximately 133,100; and a pool of approximately 6,900 unemployed persons who are actively seeking work.
- The results of this survey indicate that a new or expanding employer will be able to attract employees from an additional pool of about 29,400 underemployed workers.
- The median current pay rate of the underemployed workers in the labor shed is \$18.00 per hour, and their median desired pay rate is \$20.13 per hour.
- Results indicate that underemployed workers are willing to commute an average of 32 miles to a new job, in contrast to their current average commute of 26 miles.
- Survey results indicate 15% of the underemployed and 13% of unemployed, actively seeking work individuals in the labor shed have bachelor degrees or higher.
- The median desired pay rate of the unemployed workers who are actively seeking work is \$12.00 per hour.
- Approximately 2,300 unemployed individuals in the labor shed who are not actively seeking work would consider re-entering the workforce.
- The median desired pay rate of the unemployed workers who are considering reentering the workforce is \$12.00 per hour.
- In total, the East Central Indiana Southeastern Region has approximately 38,600 available workers for new or expanding businesses.