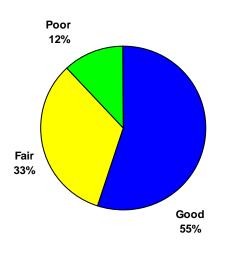

### **KEY FINDINGS**

- The East Central Indiana Southeastern Region, referred to in this report as the "labor shed", has a household population of approximately 280,400; a civilian labor force of approximately 133,100; and a pool of approximately 6,900 unemployed persons who are actively seeking work.
- The results of this survey indicate that a new or expanding employer will be able to attract employees from an additional pool of about 29,400 underemployed workers.
- The median current pay rate of the underemployed workers in the labor shed is \$18.00 per hour, and their median desired pay rate is \$20.13 per hour.
- Results indicate that underemployed workers are willing to commute an average of 32 miles to a new job, in contrast to their current average commute of 26 miles.
- Survey results indicate 15% of the underemployed and 13% of unemployed, actively seeking work individuals in the labor shed have bachelor degrees or higher.
- The median desired pay rate of the unemployed workers who are actively seeking work is \$12.00 per hour.
- Approximately 2,300 unemployed individuals in the labor shed who are not actively seeking work would consider re-entering the workforce.
- The median desired pay rate of the unemployed workers who are considering reentering the workforce is \$12.00 per hour.
- In total, the East Central Indiana Southeastern Region has approximately 38,600 available workers for new or expanding businesses.