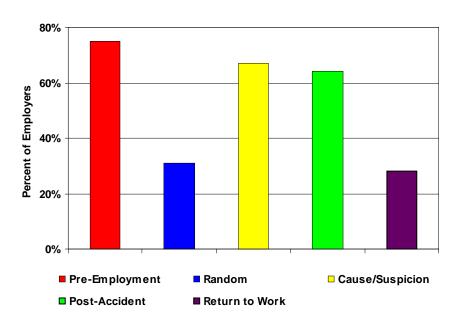

se familiar with the workforces in those other locations reported their East Central Indiana area operations were comparable to or better than the other regions in terms of profitability and production.

WORKFORCE COMPARISON



# The employers surveyed in this study were asked to rate turnover, tardiness and absenteeism among their workers as "Low", "Moderate" or "High". Further, they were surveyed as to their substance abuse testing practices and asked to rate substance abuse among the area workforce.

The charts on the following pages illustrate the percent of employers' ratings for these and other factors, including educational facilities, worker productivity and reliability, teamwork and basic skills.





**TURNOVER / TARDINESS / ABSENTEEISM** 

### SUBSTANCE ABUSE TESTING PRACTICES







SUBSTANCE ABUSE RATING - AREA WORKFORCE

Further, 77% of the employers surveyed completed criminal background checks on potential employees; 44% checked for valid drivers' licenses; and, 2% performed nicotine checks.







### WORKER ATTITUDES

### WORKER TEAMWORK SKILLS



LOCAL PUBLIC SCHOOLS



### LOCAL COMMUNITY COLLEGES







LOCAL TECHNICAL / TRADE SCHOOLS

READING SKILLS



64%

WRITING SKILLS



MATH SKILLS





**COMPUTER SKILLS** 



**ENTRY LEVEL SKILLS** 

JOB READINESS SKILLS



TRAINABILITY





Additionally, many of the employers surveyed stated their companies worked with the area educational institutions in terms of training programs, apprenticeships, internships, co-ops, or other training programs.



The participating employers were asked to rate the area's work