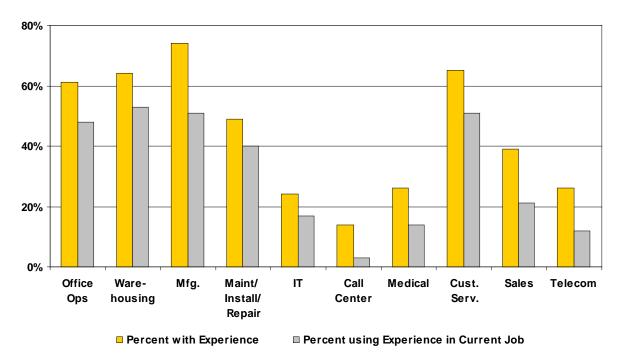

| 12                             |
| Maintenance/Installation/Repair       | 14,400                | 49%                    | 13                             |
| Sales                                 | 11,500                | 39%                    | 8                              |
| Telecommunications                    | 7,600                 | 26%                    | 7                              |
| Medical/Health Sciences               | 7,600                 | 26%                    | 12                             |
| Information Technology                | 7,100                 | 24%                    | 9                              |
| Call Center                           | 4,100                 | 14%                    | 5                              |

\* Rounded



### **EXPERIENCE USED IN CURRENT JOB**



## SKILLS OF UNDEREMPLOYED WORKERS 29,400 Underemployed Workers

| Skills Category                    | Number of<br>Workers* | Percentage<br>of Total |
|------------------------------------|-----------------------|------------------------|
| Manufacturing/Assembly/Fabrication | 22,300                | 76%                    |
| Warehouse/Logistics                | 22,100                | 75%                    |
| Office Operations                  | 18,200                | 62%                    |
| Technician/Quality Assurance       | 16,200                | 55%                    |
| Maintenance/Installation/Repair    | 14,400                | 49%                    |
| Information Technology             | 11,800                | 40%