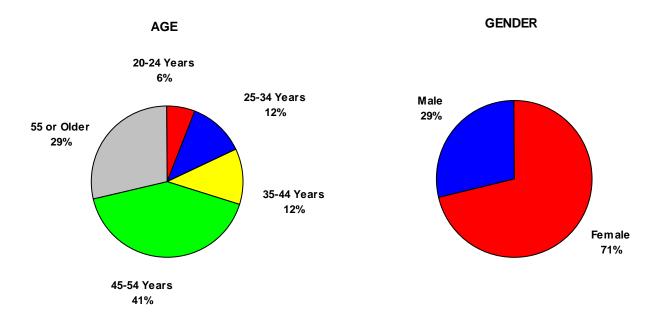

### **KEY FINDINGS**

- The East Central Indiana Southeastern Region, referred to in this report as the "labor shed", has a household population of approximately 280,400; a civilian labor force of approximately 133,100; and a pool of approximately 6,900 unemployed persons who are actively seeking work.
- The results of this survey indicate that a new or expanding employer will be able to attract employees from an additional pool of about 29,400 underemployed workers.
- The median current pay rate of the underemployed workers in the labor shed is \$18.00 per hour, and their median desired pay rate is \$20.13 per hour.
- Results indicate that underemployed workers are willing to commute an average of 32 miles to a new job, in contrast to their current average commute of 26 miles.
- Survey results indicate 15% of the underemployed and 13% of unemployed, actively seeking work individuals in the labor shed have bachelor degrees or higher.
- The median desired pay rate of the unemployed workers who are actively seeking work is \$12.00 per hour.
- Approximately 2,300 unemployed individuals in the labor shed who are not actively seeking work would consider re-entering the workforce.
- The median desired pay rate of the unemployed workers who are considering reentering the workforce is \$12.00 per hour.
- In total, the East Central Indiana Southeastern Region has approximately 38,600 available workers for new or expanding businesses.