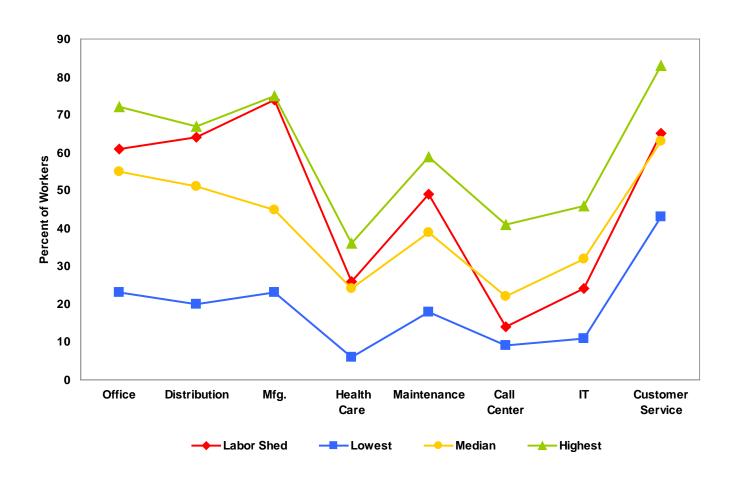

### **KEY FINDINGS**

- The East Central Indiana Southeastern Region, referred to in this report as the "labor shed", has a household population of approximately 280,400; a civilian labor force of approximately 133,100; and a pool of approximately 6,900 unemployed persons who are actively seeking work.
- The results of this survey indicate that a new or expanding employer will be able to attract employees from an additional pool of about 29,400 underemployed workers.
- The median current pay rate of the underemployed workers in the labor shed is \$18.00 per hour, and their median desired pay rate is \$20.13 per hour.
- Results indicate that underemployed workers are willing to commute an average of 32 miles to a new job, in contrast to their current average commute of 26 miles.
- Survey results indicate 15% of the underemployed and 13% of unemployed, actively seeking work individuals in the labor shed have bachelor degrees or higher.
- The median desired pay rate of the unemployed workers who are actively seeking work is \$12.00 per hour.
- Approximately 2,300 unemployed individuals in the labor shed who are not actively seeking work would consider re-entering the workforce.
- The median desired pay rate of the unemployed workers who are considering reentering the workforce is \$12.00 per hour.
- In total, the East Central Indiana Southeastern Region has approximately 38,600 available workers for new or expanding businesses.