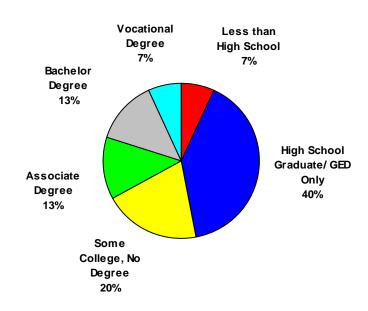

### **KEY FINDINGS**

- The East Central Indiana Southeastern Region, referred to in this report as the "labor shed", has a household population of approximately 280,400; a civilian labor force of approximately 133,100; and a pool of approximately 6,900 unemployed persons who are actively seeking work.
- The results of this survey indicate that a new or expanding employer will be able to attract employees from an additional pool of about 29,400 underemployed workers.
- The median current pay rate of the underemployed workers in the labor shed is \$18.00 per hour, and their median desired pay rate is \$20.13 per hour.
- Results indicate that underemployed workers are willing to commute an average of 32 miles to a new job, in contrast to their current average commute of 26 miles.
- Survey results indicate 15% of the underemployed and 13% of unemployed, actively seeking work individuals in the labor shed have bachelor degrees or higher.
- The median desired pay rate of the unemployed workers who are actively seeking work is \$12.00 per hour.
- Approximately 2,300 unemployed individuals in the labor shed who are not actively seeking work would consider re-entering the workforce.
- The median desired pay rate of the unemployed workers who are considering reentering the workforce is \$12.00 per hour.
- In total, the East Central Indiana Southeastern Region has approximately 38,600 available workers for new or expanding businesses.