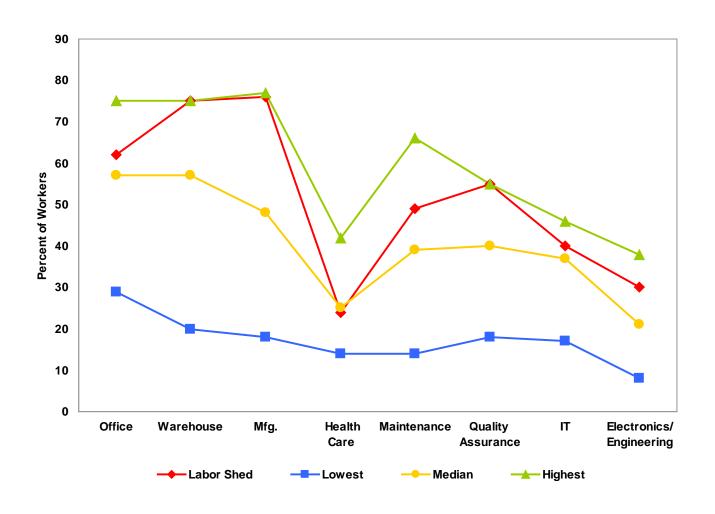

### **KEY FINDINGS**

- The East Central Indiana Southeastern Region, referred to in this report as the "labor shed", has a household population of approximately 280,400; a civilian labor force of approximately 133,100; and a pool of approximately 6,900 unemployed persons who are actively seeking work.
- The results of this survey indicate that a new or expanding employer will be able to attract employees from an additional pool of about 29,400 underemployed workers.
- The median current pay rate of the underemployed workers in the labor shed is \$18.00 per hour, and their median desired pay rate is \$20.13 per hour.
- Results indicate that underemployed workers are willing to commute an average of 32 miles to a new job, in contrast to their current average commute of 26 miles.
- Survey results indicate 15% of the underemployed and 13% of unemployed, actively seeking work individuals in the labor shed have bachelor degrees or higher.
- The median desired pay rate of the unemployed workers who are actively seeking work is \$12.00 per hour.
- Approximately 2,300 unemployed individuals in the labor shed who are not actively seeking work would consider re-entering the workforce.
- The median desired pay rate of the unemployed workers who are considering reentering the workforce is \$12.00 per hour.
- In total, the East Central Indiana Southeastern Region has approximately 38,600 available workers for new or expanding businesses.