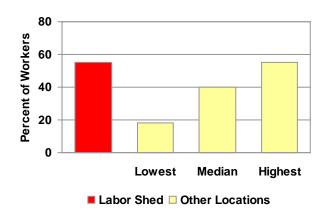

### **KEY FINDINGS**

- The East Central Indiana Southeastern Region, referred to in this report as the "labor shed", has a household population of approximately 280,400; a civilian labor force of approximately 133,100; and a pool of approximately 6,900 unemployed persons who are actively seeking work.
- The results of this survey indicate that a new or expanding employer will be able to attract employees from an additional pool of about 29,400 underemployed workers.
- The median current pay rate of the underemployed workers in the labor shed is \$18.00 per hour, and their median desired pay rate is \$20.13 per hour.
- Results indicate that underemployed workers are willing to commute an average of 32 miles to a new job, in contrast to their current average commute of 26 miles.
- Survey results indicate 15% of the underemployed and 13% of unemployed, actively seeking work individuals in the labor shed have bachelor degrees or higher.
- The median desired pay rate of the unemployed workers who are actively seeking work is \$12.00 per hour.
- Approximately 2,300 unemployed individuals in the labor shed who are not actively seeking work would consider re-entering the workforce.
- The median desired pay rate of the unemployed workers who are considering reentering the workforce is \$12.00 per hour.
- In total, the East Central Indiana Southeastern Region has approximately 38,600 available workers for new or expanding businesses.