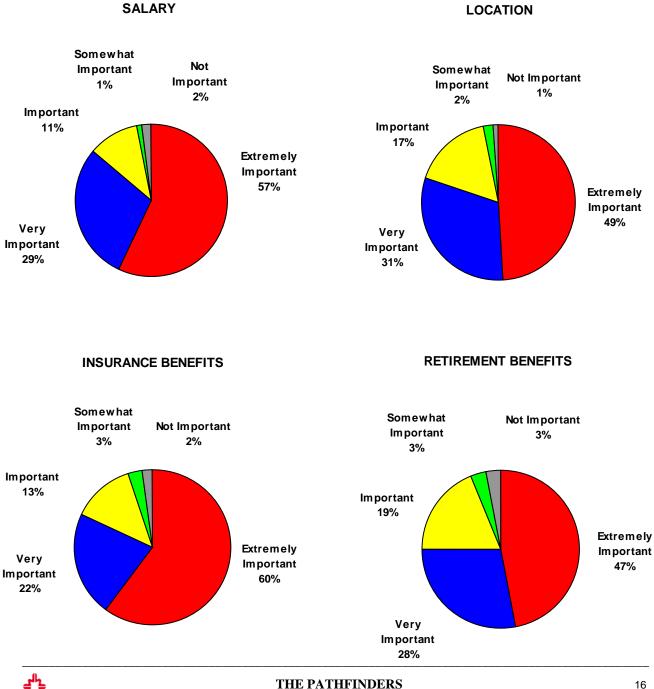

### **KEY FINDINGS**

- The East Central Indiana Southeastern Region, referred to in this report as the "labor shed", has a household population of approximately 280,400; a civilian labor force of approximately 133,100; and a pool of approximately 6,900 unemployed persons who are actively seeking work.
- The results of this survey indicate that a new or expanding employer will be able to attract employees from an additional pool of about 29,400 underemployed workers.
- The median current pay rate of the underemployed workers in the labor shed is \$18.00 per hour, and their median desired pay rate is \$20.13 per hour.
- Results indicate that underemployed workers are willing to commute an average of 32 miles to a new job, in contrast to their current average commute of 26 miles.
- Survey results indicate 15% of the underemployed and 13% of unemployed, actively seeking work individuals in the labor shed have bachelor degrees or higher.
- The median desired pay rate of the unemployed workers who are actively seeking work is \$12.00 per hour.
- Approximately 2,300 unemployed individuals in the labor shed who are not actively seeking work would consider re-entering the workforce.
- The median desired pay rate of the unemployed workers who are considering reentering the workforce is \$12.00 per hour.
- In total, the East Central Indiana Southeastern Region has approximately 38,600 available workers for new or expanding businesses.