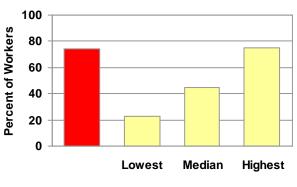

location will judge its workforce on a comparative basis. The Pathfinders maintains a continuing database of surveyed counties and communities. In the charts, the East Central Indiana Southeastern Region is referred to as "labor shed".

The chart below illustrates the median current and desired wages of the underemployed workers in the East Central Indiana Southeastern Region labor shed as compared to those underemployed workers in other locations surveyed by The Pathfinders.



### COMPARISON OF MEDIAN CURRENT / DESIRED WAGES (per hour)



## COMPARISON OF <u>EXPERIENCE</u> UNDEREMPLOYED WORKERS The East Central Indiana Southeastern Region / Other Locations Surveyed



OFFICE

WAREHOUSE / DISTRIBUTION / TRANSPORTATION



Labor Shed Other Locations

MANUFACTURING / ASSEMBLY / FABRICATION



Labor Shed Other Locations

MEDICAL / HEALTH SCIENCES



Labor Shed D Other Locations



## COMPARISON OF <u>EXPERIENCE</u> UNDEREMPLOYED WORKERS The East Central Indiana Southeastern Region / Other Locations Surveyed

MAINTENANCE / INSTALLATION / REPAIR







INFORMATION TECHNOLOGY



**CUSTOMER SERVICE** 





## SUMMARY COMPARISON OF <u>EXPERIENCE</u> UNDEREMPLOYED WORKERS The East Central Indiana Southeastern Region / Other Locations Surveyed





## COMPARISON OF <u>SKILLS</u> UNDEREMPLOYED WORKERS The East Central Indiana Southeastern Region / Other Locations Surveyed



OFFICE

### WAREHOUSE / LOGISTICS



Labor Shed Other Locations

MANUFACTURING / ASSEMBLY / FABRICATION



MEDICAL / HEALTH SCIENCES





## COMPARISON OF <u>SKILLS</u> UNDEREMPLOYED WORKERS The East Central India