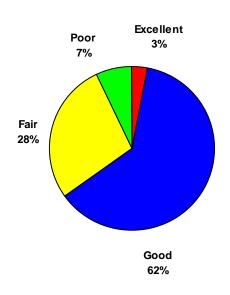

substance abuse testing practices and asked to rate substance abuse among the area workforce.

The charts on the following pages illustrate the percent of employers' ratings for these and other factors, including educational facilities, worker productivity and reliability, teamwork and basic skills.





**TURNOVER / TARDINESS / ABSENTEEISM** 

### SUBSTANCE ABUSE TESTING PRACTICES







SUBSTANCE ABUSE RATING - AREA WORKFORCE

Further, 77% of the employers surveyed completed criminal background checks on potential employees; 44% checked for valid drivers' licenses; and, 2% performed nicotine checks.







### WORKER ATTITUDES

### WORKER TEAMWORK SKILLS



LOCAL PUBLIC SCHOOLS



### LOCAL COMMUNITY COLLEGES







LOCAL TECHNICAL / TRADE SCHOOLS

READING SKILLS



64%

WRITING SKILLS



MATH SKILLS





**COMPUTER SKILLS** 



**ENTRY LEVEL SKILLS** 

JOB READINESS SKILLS



TRAINABILITY





Additionally, many of the employers surveyed stated their companies worked with the area educational institutions in terms of training programs, apprenticeships, internships, co-ops, or other training programs.



The participating employers were asked to rate the area's workforce development system (WorkOne) and to give an overall rating of the area's workforce in consideration of all factors.



Further, the employers who were surveyed gave the following ratings to the area's business climate in terms of such factors as support and communication, the area's transportation system, day care, and the area's overall quality of life. In addition, the employers offered their opinions o