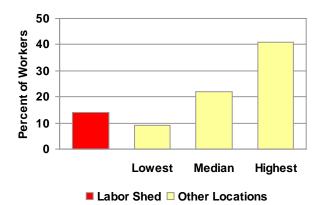

### **KEY FINDINGS**

- The East Central Indiana Southeastern Region, referred to in this report as the "labor shed", has a household population of approximately 280,400; a civilian labor force of approximately 133,100; and a pool of approximately 6,900 unemployed persons who are actively seeking work.
- The results of this survey indicate that a new or expanding employer will be able to attract employees from an additional pool of about 29,400 underemployed workers.
- The median current pay rate of the underemployed workers in the labor shed is \$18.00 per hour, and their median desired pay rate is \$20.13 per hour.
- Results indicate that underemployed workers are willing to commute an average of 32 miles to a new job, in contrast to their current average commute of 26 miles.
- Survey results indicate 15% of the underemployed and 13% of unemployed, actively seeking work individuals in the labor shed have bachelor degrees or higher.
- The median desired pay rate of the unemployed workers who are actively seeking work is \$12.00 per hour.
- Approximately 2,300 unemployed individuals in the labor shed who are not actively seeking work would consider re-entering the workforce.
- The median desired pay rate of the unemployed workers who are considering reentering the workforce is \$12.00 per hour.
- In total, the East Central Indiana Southeastern Region has approximately 38,600 available workers for new or expanding businesses.