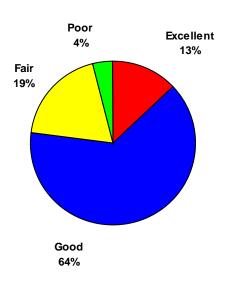

s as "Low", "Moderate" or "High". Further, they were surveyed as to their substance abuse testing practices and asked to rate substance abuse among the area workforce.

The charts on the following pages illustrate the percent of employers' ratings for these and other factors, including educational facilities, worker productivity and reliability, teamwork and basic skills.





**TURNOVER / TARDINESS / ABSENTEEISM** 

### SUBSTANCE ABUSE TESTING PRACTICES







SUBSTANCE ABUSE RATING - AREA WORKFORCE

Further, 77% of the employers surveyed completed criminal background checks on potential employees; 44% checked for valid drivers' licenses; and, 2% performed nicotine checks.







### WORKER ATTITUDES

### WORKER TEAMWORK SKILLS



LOCAL PUBLIC SCHOOLS



### LOCAL COMMUNITY COLLEGES







LOCAL TECHNICAL / TRADE SCHOOLS

READING SKILLS



64%

WRITING SKILLS



MATH SKILLS





**COMPUTER SKILLS** 



**ENTRY LEVEL SKILLS** 

JOB READINESS SKILLS



TRAINABILITY





Additionally, many of the employers surveyed stated their companies worked with the area educational institutions in terms of training programs, apprenticeships, internships, co-ops, or other training programs.



The participating employers were asked to rate the area's workforce development system (WorkOne) and to give an overall rating of the area's workforce in consideration of all factors.



Further, the employers who were surveyed gave the following ratings to the area's business climate in terms of such factors as support and communication, the area's transportation system, day care, and the area's ov