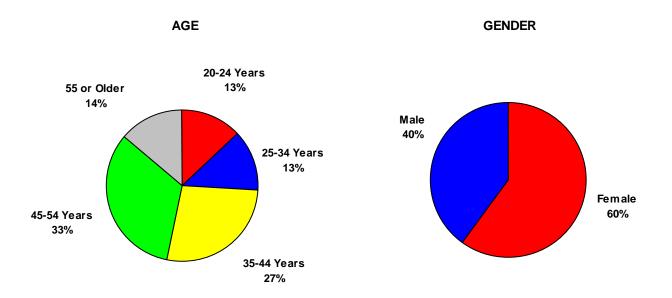

### **KEY FINDINGS**

- The East Central Indiana Southeastern Region, referred to in this report as the "labor shed", has a household population of approximately 280,400; a civilian labor force of approximately 133,100; and a pool of approximately 6,900 unemployed persons who are actively seeking work.
- The results of this survey indicate that a new or expanding employer will be able to attract employees from an additional pool of about 29,400 underemployed workers.
- The median current pay rate of the underemployed workers in the labor shed is \$18.00 per hour, and their median desired pay rate is \$20.13 per hour.
- Results indicate that underemployed workers are willing to commute an average of 32 miles to a new job, in contrast to their current average commute of 26 miles.
- Survey results indicate 15% of the underemployed and 13% of unemployed, actively seeking work individuals in the labor shed have bachelor degrees or higher.
- The median desired pay rate of the unemployed workers who are actively seeking work is \$12.00 per hour.
- Approximately 2,300 unemployed individuals in the labor shed who are not actively seeking work would consider re-entering the workforce.
- The median desired pay rate of the unemployed workers who are considering reentering the workforce is \$12.00 per hour.
- In total, the East Central Indiana Southeastern Region has approximately 38,600 available workers for new or expanding businesses.