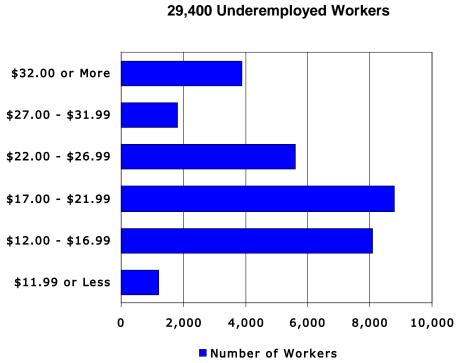

### **KEY FINDINGS**

- The East Central Indiana Southeastern Region, referred to in this report as the "labor shed", has a household population of approximately 280,400; a civilian labor force of approximately 133,100; and a pool of approximately 6,900 unemployed persons who are actively seeking work.
- The results of this survey indicate that a new or expanding employer will be able to attract employees from an additional pool of about 29,400 underemployed workers.
- The median current pay rate of the underemployed workers in the labor shed is \$18.00 per hour, and their median desired pay rate is \$20.13 per hour.
- Results indicate that underemployed workers are willing to commute an average of 32 miles to a new job, in contrast to their current average commute of 26 miles.
- Survey results indicate 15% of the underemployed and 13% of unemployed, actively seeking work individuals in the labor shed have bachelor degrees or higher.
- The median desired pay rate of the unemployed workers who are actively seeking work is \$12.00 per hour.
- Approximately 2,300 unemployed individuals in the labor shed who are not actively seeking work would consider re-entering the workforce.
- The median desired pay rate of the unemployed workers who are considering reentering the workforce is \$12.00 per hour.
- In total, the East Central Indiana Southeastern Region has approximately 38,600 available workers for new or expanding businesses.