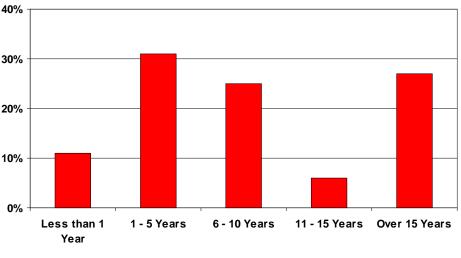

PER HOUR (rounded)





## DESIRED WAGE RATES PER HOUR BY RANGE

### DESIRED WAGE RATES PER HOUR BY PERCENTILE 29,400 Underemployed Workers





## CHARACTERISTICS OF UNDEREMPLOYED WORKERS The East Central Indiana Southeastern Region Labor Shed 29,400 Underemployed Workers

The following charts provide information on various characteristics of the underemployed workers in the labor shed. As these data relate solely to those individuals in the labor shed who are underemployed, they will vary from data representative of the population and civilian labor force as a whole.





## CHARACTERISTICS OF UNDEREMPLOYED WORKERS



29,400 Underemployed Workers

The average commute time of the underemployed workers in the labor shed is 49 minutes, and the average current commute distance is 26 miles.



### LENGTH OF TIME IN CURRENT JOB

Percent of Underemployed Workers



### CHARACTERISTICS OF UNDEREMPLOYED WORKERS 29,400 Underemployed Workers



### CURRENT AREA OF EMPLOYMENT





## EXPERIENCE AND SKILLS – UNDEREMPLOYED WORKERS 29,400 Underemployed Workers

The experience and skills categories used in this report are designed to provide accurate workforce data for employers which fall into one or more of the following four broad groups:

- manufacturing, assembly, fabrication or other industrial operations;
- back office, data processing, call centers, information technology, customer service or sales operations;
- distribution or transportation operations; and,
- biotechnology, pharmaceuticals or medical research operations.

The experience and skills categories are purposefully si