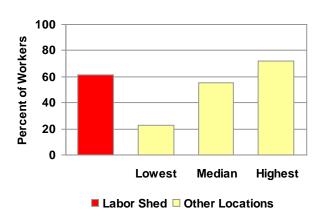

s previously surveyed by The Pathfinders. A prospect company considering the East Central Indiana Southeastern Region as a location will judge its workforce on a comparative basis. The Pathfinders maintains a continuing database of surveyed counties and communities. In the charts, the East Central Indiana Southeastern Region is referred to as "labor shed".

The chart below illustrates the median current and desired wages of the underemployed workers in the East Central Indiana Southeastern Region labor shed as compared to those underemployed workers in other locations surveyed by The Pathfinders.



### COMPARISON OF MEDIAN CURRENT / DESIRED WAGES (per hour)



## COMPARISON OF <u>EXPERIENCE</u> UNDEREMPLOYED WORKERS The East Central Indiana Southeastern Region / Other Locations Surveyed



OFFICE

WAREHOUSE / DISTRIBUTION / TRANSPORTATION



Labor Shed Other Locations

MANUFACTURING / ASSEMBLY / FABRICATION



Labor Shed Other Locations

MEDICAL / HEALTH SCIENCES



Labor Shed D Other Locations



## COMPARISON OF <u>EXPERIENCE</u> UNDEREMPLOYED WORKERS The East Central Indiana Southeastern Region / Other Locations Surveyed

MAINTENANCE / INSTALLATION / REPAIR







INFORMATION TECHNOLOGY



**CUSTOMER SERVICE** 





## SUMMARY COMPARISON OF <u>EXPERIENCE</u> UNDEREMPLOYED WORKERS The East Central Indiana Southeastern Region / Other Locations Surveyed





## COMPARISON OF <u>SKILLS</u> UNDEREMPLOYED WORKERS The East Central Indiana Southeastern Region / Other Locations Surveyed



OFFICE

### WAREHOUSE / LOGISTICS



Labor Shed Other Locations

MANUFACTURING / ASSEMBLY