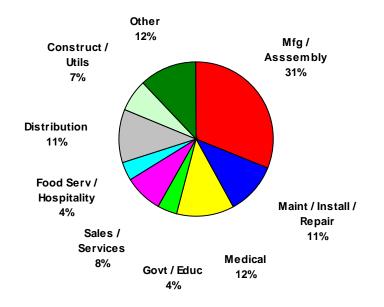

CHARACTERISTICS OF UNDEREMPLOYED WORKERS The East Central Indiana Southeastern Region Labor Shed 29,400 Underemployed Workers

The following charts provide information on various characteristics of the underemployed workers in the labor shed. As these data relate solely to those individuals in the labor shed who are underemployed, they will vary from data representative of the population and civilian labor force as a whole.





## CHARACTERISTICS OF UNDEREMPLOYED WORKERS



29,400 Underemployed Workers

The average commute time of the underemployed workers in the labor shed is 49 minutes, and the average current commute distance is 26 miles.



### LENGTH OF TIME IN CURRENT JOB

Percent of Underemployed Workers



### CHARACTERISTICS OF UNDEREMPLOYED WORKERS 29,400 Underemployed Workers



### CURRENT AREA OF EMPLOYMENT





## EXPERIENCE AND SKILLS – UNDEREMPLOYED WORKERS 29,400 Underemployed Workers

The experience and skills categories used in this report are designed to provide accurate workforce data for employers which fall into one or more of the following four broad groups:

- manufacturing, assembly, fabrication or other industrial operations;
- back office, data processing, call centers, information technology, customer service or sales operations;
- distribution or transportation operations; and,
- biotechnology, pharmaceuticals or medical research operations.

The experience and skills categories are purposefully similar in order to present the most accurate worker availability for operations in one of those four groups and are designed to ensure inclusiveness