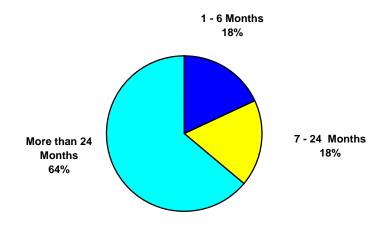

ion labor shed, there are approximately 2,300 individuals who are currently unemployed, not actively seeking work, but would consider reentering the workforce. Survey results indicate the average age of these individuals is 44 years.



The median desired pay rate of the individuals who would consider re-entering the workforce is \$12.00 per hour. These potential workers have been out of the workforce for an average of 65 months and are willing to commute an average of 24 miles for a job.



## CHARACTERISTICS OF INDIVIDUALS WHO WOULD CONSIDER RE-ENTERING THE WORKFORCE 2,300 Potential Workers



EDUCATION

### MILES WILLING TO COMMUTE – Average 24 Miles





## CHARACTERISTICS OF INDIVIDUALS WHO WOULD CONSIDER RE-ENTERING THE WORKFORCE 2,300 Potential Workers

### MONTHS OUT OF WORKFORCE



### **REASON FOR BEING OUT OF WORKFORCE**

| REASON                         | Percentage of<br>Respondents |
|--------------------------------|------------------------------|
| Medical/Disability             | 46%                          |
| Personal Choice / Stay-At-Home | 24%                          |
| Laid Off / Job Eliminated      | 12%                          |
| Retired or Close to Retirement | 12%                          |
| Company Closed / Relocated     | 6%                           |



## CHARACTERISTICS OF INDIVIDUALS WHO WOULD CONSIDER RE-ENTERING THE WORKFORCE 2,300 Potential Workers

### Percentage **Experience Category** Number of Individuals\* of Total **Customer Service** 1,600 71% Manufacturing/Assembly/Fabrication 1,400 59% Warehouse/Distribution/Transportation