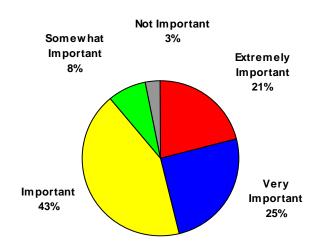

### **KEY FINDINGS**

- The East Central Indiana Southeastern Region, referred to in this report as the "labor shed", has a household population of approximately 280,400; a civilian labor force of approximately 133,100; and a pool of approximately 6,900 unemployed persons who are actively seeking work.
- The results of this survey indicate that a new or expanding employer will be able to attract employees from an additional pool of about 29,400 underemployed workers.
- The median current pay rate of the underemployed workers in the labor shed is \$18.00 per hour, and their median desired pay rate is \$20.13 per hour.
- Results indicate that underemployed workers are willing to commute an average of 32 miles to a new job, in contrast to their current average commute of 26 miles.
- Survey results indicate 15% of the underemployed and 13% of unemployed, actively seeking work individuals in the labor shed have bachelor degrees or higher.
- The median desired pay rate of the unemployed workers who are actively seeking work is \$12.00 per hour.
- Approximately 2,300 unemployed individuals in the labor shed who are not actively seeking work would consider re-entering the workforce.
- The median desired pay rate of the unemployed workers who are considering reentering the workforce is \$12.00 per hour.
- In total, the East Central Indiana Southeastern Region has approximately 38,600 available workers for new or expanding businesses.