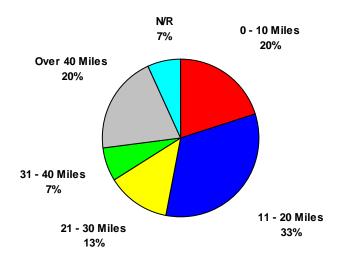

### **KEY FINDINGS**

- The East Central Indiana Southeastern Region, referred to in this report as the "labor shed", has a household population of approximately 280,400; a civilian labor force of approximately 133,100; and a pool of approximately 6,900 unemployed persons who are actively seeking work.
- The results of this survey indicate that a new or expanding employer will be able to attract employees from an additional pool of about 29,400 underemployed workers.
- The median current pay rate of the underemployed workers in the labor shed is \$18.00 per hour, and their median desired pay rate is \$20.13 per hour.
- Results indicate that underemployed workers are willing to commute an average of 32 miles to a new job, in contrast to their current average commute of 26 miles.
- Survey results indicate 15% of the underemployed and 13% of unemployed, actively seeking work individuals in the labor shed have bachelor degrees or higher.
- The median desired pay rate of the unemployed workers who are actively seeking work is \$12.00 per hour.
- Approximately 2,300 unemployed individuals in the labor shed who are not actively seeking work would consider re-entering the workforce.
- The median desired pay rate of the unemployed workers who are considering reentering the workforce is \$12.00 per hour.
- In total, the East Central Indiana Southeastern Region has approximately 38,600 available workers for new or expanding businesses.