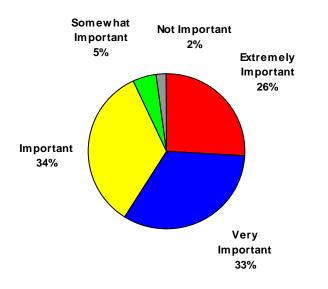

### **KEY FINDINGS**

- The East Central Indiana Southeastern Region, referred to in this report as the "labor shed", has a household population of approximately 280,400; a civilian labor force of approximately 133,100; and a pool of approximately 6,900 unemployed persons who are actively seeking work.
- The results of this survey indicate that a new or expanding employer will be able to attract employees from an additional pool of about 29,400 underemployed workers.
- The median current pay rate of the underemployed workers in the labor shed is \$18.00 per hour, and their median desired pay rate is \$20.13 per hour.
- Results indicate that underemployed workers are willing to commute an average of 32 miles to a new job, in contrast to their current average commute of 26 miles.
- Survey results indicate 15% of the underemployed and 13% of unemployed, actively seeking work individuals in the labor shed have bachelor degrees or higher.
- The median desired pay rate of the unemployed workers who are actively seeking work is \$12.00 per hour.
- Approximately 2,300 unemployed individuals in the labor shed who are not actively seeking work would consider re-entering the workforce.
- The median desired pay rate of the unemployed workers who are considering reentering the workforce is \$12.00 per hour.
- In total, the East Central Indiana Southeastern Region has approximately 38,600 available workers for new or expanding businesses.