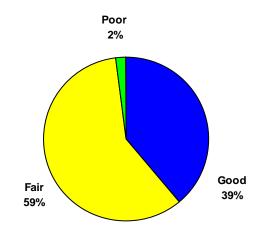

ed to rate substance abuse among the area workforce.

The charts on the following pages illustrate the percent of employers' ratings for these and other factors, including educational facilities, worker productivity and reliability, teamwork and basic skills.





**TURNOVER / TARDINESS / ABSENTEEISM** 

### SUBSTANCE ABUSE TESTING PRACTICES







SUBSTANCE ABUSE RATING - AREA WORKFORCE

Further, 77% of the employers surveyed completed criminal background checks on potential employees; 44% checked for valid drivers' licenses; and, 2% performed nicotine checks.







### WORKER ATTITUDES

### WORKER TEAMWORK SKILLS



LOCAL PUBLIC SCHOOLS



### LOCAL COMMUNITY COLLEGES







LOCAL TECHNICAL / TRADE SCHOOLS

READING SKILLS



64%

WRITING SKILLS



MATH SKILLS





**COMPUTER SKILLS** 



**ENTRY LEVEL SKILLS** 

JOB READINESS SKILLS



TRAINABILITY





Additionally, many of the employers surveyed stated their companies worked with the area educational institutions in terms of training programs, apprenticeships, internships, co-ops, or other training programs.



The participating employers were asked to rate the area's workforce development system (WorkOne) and to give an overall rating of the area's workforce in consideration of all factors.



Further, the employers who were surveyed gave the following ratings to the area's business climate in terms of such factors as support and communication, the area's transportation system, day care, and the area's overall quality of life. In addition, the employers offered their opinions on the availability of labor in the area.