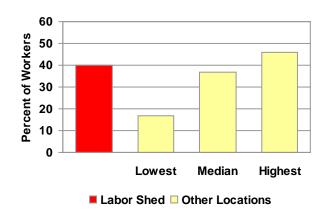

### **KEY FINDINGS**

- The East Central Indiana Southeastern Region, referred to in this report as the "labor shed", has a household population of approximately 280,400; a civilian labor force of approximately 133,100; and a pool of approximately 6,900 unemployed persons who are actively seeking work.
- The results of this survey indicate that a new or expanding employer will be able to attract employees from an additional pool of about 29,400 underemployed workers.
- The median current pay rate of the underemployed workers in the labor shed is \$18.00 per hour, and their median desired pay rate is \$20.13 per hour.
- Results indicate that underemployed workers are willing to commute an average of 32 miles to a new job, in contrast to their current average commute of 26 miles.
- Survey results indicate 15% of the underemployed and 13% of unemployed, actively seeking work individuals in the labor shed have bachelor degrees or higher.
- The median desired pay rate of the unemployed workers who are actively seeking work is \$12.00 per hour.
- Approximately 2,300 unemployed individuals in the labor shed who are not actively seeking work would consider re-entering the workforce.
- The median desired pay rate of the unemployed workers who are considering reentering the workforce is \$12.00 per hour.
- In total, the East Central Indiana Southeastern Region has approximately 38,600 available workers for new or expanding businesses.