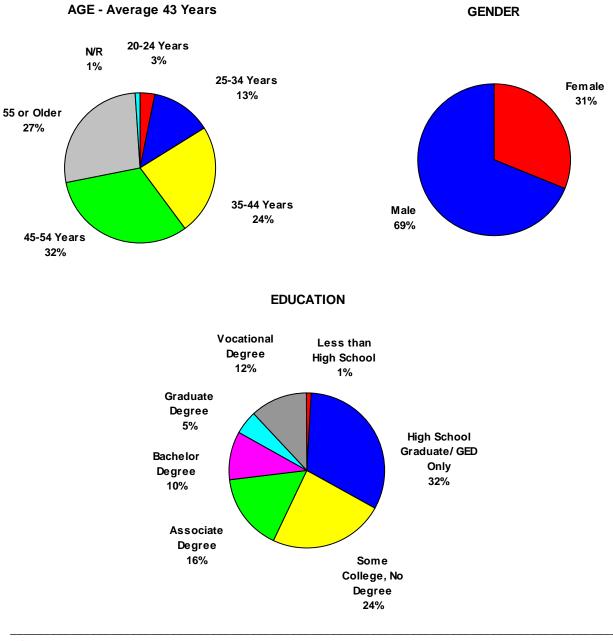

### **KEY FINDINGS**

- The East Central Indiana Southeastern Region, referred to in this report as the "labor shed", has a household population of approximately 280,400; a civilian labor force of approximately 133,100; and a pool of approximately 6,900 unemployed persons who are actively seeking work.
- The results of this survey indicate that a new or expanding employer will be able to attract employees from an additional pool of about 29,400 underemployed workers.
- The median current pay rate of the underemployed workers in the labor shed is \$18.00 per hour, and their median desired pay rate is \$20.13 per hour.
- Results indicate that underemployed workers are willing to commute an average of 32 miles to a new job, in contrast to their current average commute of 26 miles.
- Survey results indicate 15% of the underemployed and 13% of unemployed, actively seeking work individuals in the labor shed have bachelor degrees or higher.
- The median desired pay rate of the unemployed workers who are actively seeking work is \$12.00 per hour.
- Approximately 2,300 unemployed individuals in the labor shed who are not actively seeking work would consider re-entering the workforce.
- The median desired pay rate of the unemployed workers who are considering reentering the workforce is \$12.00 per hour.
- In total, the East Central Indiana Southeastern Region has approximately 38,600 available workers for new or expanding businesses.