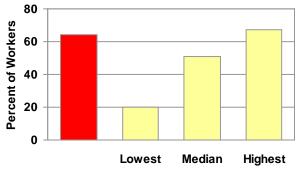

company considering the East Central Indiana Southeastern Region as a location will judge its workforce on a comparative basis. The Pathfinders maintains a continuing database of surveyed counties and communities. In the charts, the East Central Indiana Southeastern Region is referred to as "labor shed".

The chart below illustrates the median current and desired wages of the underemployed workers in the East Central Indiana Southeastern Region labor shed as compared to those underemployed workers in other locations surveyed by The Pathfinders.



### COMPARISON OF MEDIAN CURRENT / DESIRED WAGES (per hour)



## COMPARISON OF <u>EXPERIENCE</u> UNDEREMPLOYED WORKERS The East Central Indiana Southeastern Region / Other Locations Surveyed



OFFICE

WAREHOUSE / DISTRIBUTION / TRANSPORTATION



Labor Shed Other Locations

MANUFACTURING / ASSEMBLY / FABRICATION



Labor Shed Other Locations

MEDICAL / HEALTH SCIENCES



Labor Shed D Other Locations



## COMPARISON OF <u>EXPERIENCE</u> UNDEREMPLOYED WORKERS The East Central Indiana Southeastern Region / Other Locations Surveyed

MAINTENANCE / INSTALLATION / REPAIR







INFORMATION TECHNOLOGY



**CUSTOMER SERVICE** 





## SUMMARY COMPARISON OF <u>EXPERIENCE</u> UNDEREMPLOYED WORKERS The East Central Indiana Southeastern Region / Other Locations Surveyed





## COMPARISON OF <u>SKILLS</u> UNDEREMPLOYED WORKERS The East Central Indiana Southeastern Region / Other Locations Surveyed



OFFICE

### WAREHOUSE / LOGISTICS



Labor Shed Other Locations

MANUFACTURING / ASSEMBLY / FABRICATION



MEDICAL / HEALTH SCIENCES





## CO