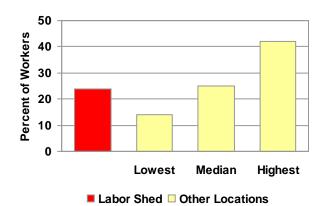

### **KEY FINDINGS**

- The East Central Indiana Southeastern Region, referred to in this report as the "labor shed", has a household population of approximately 280,400; a civilian labor force of approximately 133,100; and a pool of approximately 6,900 unemployed persons who are actively seeking work.
- The results of this survey indicate that a new or expanding employer will be able to attract employees from an additional pool of about 29,400 underemployed workers.
- The median current pay rate of the underemployed workers in the labor shed is \$18.00 per hour, and their median desired pay rate is \$20.13 per hour.
- Results indicate that underemployed workers are willing to commute an average of 32 miles to a new job, in contrast to their current average commute of 26 miles.
- Survey results indicate 15% of the underemployed and 13% of unemployed, actively seeking work individuals in the labor shed have bachelor degrees or higher.
- The median desired pay rate of the unemployed workers who are actively seeking work is \$12.00 per hour.
- Approximately 2,300 unemployed individuals in the labor shed who are not actively seeking work would consider re-entering the workforce.
- The median desired pay rate of the unemployed workers who are considering reentering the workforce is \$12.00 per hour.
- In total, the East Central Indiana Southeastern Region has approximately 38,600 available workers for new or expanding businesses.