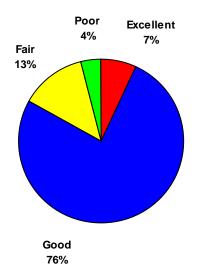

### **KEY FINDINGS**

- The East Central Indiana Southeastern Region, referred to in this report as the "labor shed", has a household population of approximately 280,400; a civilian labor force of approximately 133,100; and a pool of approximately 6,900 unemployed persons who are actively seeking work.
- The results of this survey indicate that a new or expanding employer will be able to attract employees from an additional pool of about 29,400 underemployed workers.
- The median current pay rate of the underemployed workers in the labor shed is \$18.00 per hour, and their median desired pay rate is \$20.13 per hour.
- Results indicate that underemployed workers are willing to commute an average of 32 miles to a new job, in contrast to their current average commute of 26 miles.
- Survey results indicate 15% of the underemployed and 13% of unemployed, actively seeking work individuals in the labor shed have bachelor degrees or higher.
- The median desired pay rate of the unemployed workers who are actively seeking work is \$12.00 per hour.
- Approximately 2,300 unemployed individuals in the labor shed who are not actively seeking work would consider re-entering the workforce.
- The median desired pay rate of the unemployed workers who are considering reentering the workforce is \$12.00 per hour.
- In total, the East Central Indiana Southeastern Region has approximately 38,600 available workers for new or expanding businesses.