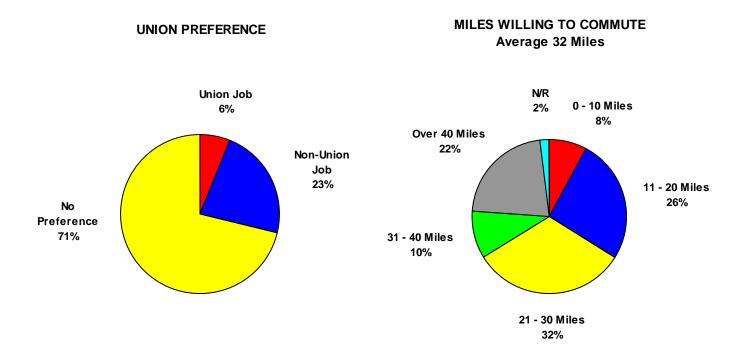

### **KEY FINDINGS**

- The East Central Indiana Southeastern Region, referred to in this report as the "labor shed", has a household population of approximately 280,400; a civilian labor force of approximately 133,100; and a pool of approximately 6,900 unemployed persons who are actively seeking work.
- The results of this survey indicate that a new or expanding employer will be able to attract employees from an additional pool of about 29,400 underemployed workers.
- The median current pay rate of the underemployed workers in the labor shed is \$18.00 per hour, and their median desired pay rate is \$20.13 per hour.
- Results indicate that underemployed workers are willing to commute an average of 32 miles to a new job, in contrast to their current average commute of 26 miles.
- Survey results indicate 15% of the underemployed and 13% of unemployed, actively seeking work individuals in the labor shed have bachelor degrees or higher.
- The median desired pay rate of the unemployed workers who are actively seeking work is \$12.00 per hour.
- Approximately 2,300 unemployed individuals in the labor shed who are not actively seeking work would consider re-entering the workforce.
- The median desired pay rate of the unemployed workers who are considering reentering the workforce is \$12.00 per hour.
- In total, the East Central Indiana Southeastern Region has approximately 38,600 available workers for new or expanding businesses.