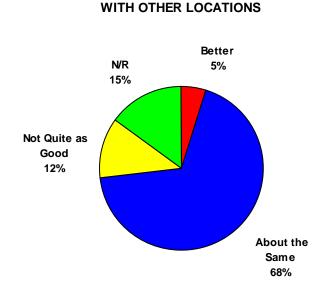

## **RECRUITMENT METHODS**

| Recruiting Methods – Salaried Workers | % of Employers |
|---------------------------------------|----------------|
| Internet                              | 72%            |
| Word of Mouth                         | 72%            |
| Referrals                             | 67%            |
| Recruiters                            | 53%            |
| Networking                            | 44%            |



67% of the employers surveyed stated their companies had operations in other regions of the United States. Of these employers, those familiar with the workforces in those other locations reported their East Central Indiana area operations were comparable to or better than the other regions in terms of profitability and production.

WORKFORCE COMPARISON



# The employers surveyed in this study were asked to rate turnover, tardiness and absenteeism among their workers as "Low", "Moderate" or "High". Further, they were surveyed as to their substance abuse testing practices and asked to rate substance abuse among the area workforce.

The charts on the following pages illustrate the percent of employers' ratings for these and other factors, including educational facilities, worker productivity and reliability, teamwork and basic skills.





**TURNOVER / TARDINESS / ABSENTEEISM** 

### SUBSTANCE ABUSE TESTING PRACTICES







SUBSTANCE ABUSE RATING - AREA WORKFORCE

Further, 77% of the employers surveyed completed criminal background checks on potential employees; 44% checked for valid drivers' licenses; and, 2% performed nicotine checks.