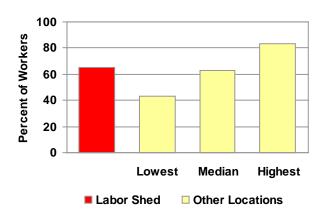

### **KEY FINDINGS**

- The East Central Indiana Southeastern Region, referred to in this report as the "labor shed", has a household population of approximately 280,400; a civilian labor force of approximately 133,100; and a pool of approximately 6,900 unemployed persons who are actively seeking work.
- The results of this survey indicate that a new or expanding employer will be able to attract employees from an additional pool of about 29,400 underemployed workers.
- The median current pay rate of the underemployed workers in the labor shed is \$18.00 per hour, and their median desired pay rate is \$20.13 per hour.
- Results indicate that underemployed workers are willing to commute an average of 32 miles to a new job, in contrast to their current average commute of 26 miles.
- Survey results indicate 15% of the underemployed and 13% of unemployed, actively seeking work individuals in the labor shed have bachelor degrees or higher.
- The median desired pay rate of the unemployed workers who are actively seeking work is \$12.00 per hour.
- Approximately 2,300 unemployed individuals in the labor shed who are not actively seeking work would consider re-entering the workforce.
- The median desired pay rate of the unemployed workers who are considering reentering the workforce is \$12.00 per hour.
- In total, the East Central Indiana Southeastern Region has approximately 38,600 available workers for new or expanding businesses.