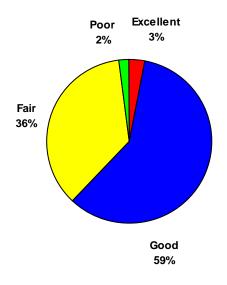

### **KEY FINDINGS**

- The East Central Indiana Southeastern Region, referred to in this report as the "labor shed", has a household population of approximately 280,400; a civilian labor force of approximately 133,100; and a pool of approximately 6,900 unemployed persons who are actively seeking work.
- The results of this survey indicate that a new or expanding employer will be able to attract employees from an additional pool of about 29,400 underemployed workers.
- The median current pay rate of the underemployed workers in the labor shed is \$18.00 per hour, and their median desired pay rate is \$20.13 per hour.
- Results indicate that underemployed workers are willing to commute an average of 32 miles to a new job, in contrast to their current average commute of 26 miles.
- Survey results indicate 15% of the underemployed and 13% of unemployed, actively seeking work individuals in the labor shed have bachelor degrees or higher.
- The median desired pay rate of the unemployed workers who are actively seeking work is \$12.00 per hour.
- Approximately 2,300 unemployed individuals in the labor shed who are not actively seeking work would consider re-entering the workforce.
- The median desired pay rate of the unemployed workers who are considering reentering the workforce is \$12.00 per hour.
- In total, the East Central Indiana Southeastern Region has approximately 38,600 available workers for new or expanding businesses.