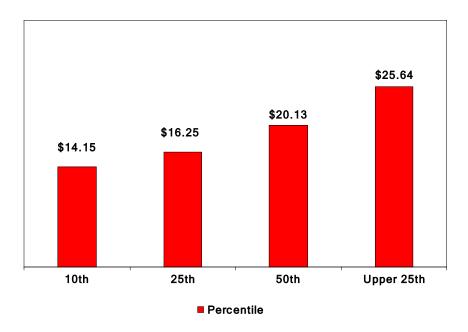

### **KEY FINDINGS**

- The East Central Indiana Southeastern Region, referred to in this report as the "labor shed", has a household population of approximately 280,400; a civilian labor force of approximately 133,100; and a pool of approximately 6,900 unemployed persons who are actively seeking work.
- The results of this survey indicate that a new or expanding employer will be able to attract employees from an additional pool of about 29,400 underemployed workers.
- The median current pay rate of the underemployed workers in the labor shed is \$18.00 per hour, and their median desired pay rate is \$20.13 per hour.
- Results indicate that underemployed workers are willing to commute an average of 32 miles to a new job, in contrast to their current average commute of 26 miles.
- Survey results indicate 15% of the underemployed and 13% of unemployed, actively seeking work individuals in the labor shed have bachelor degrees or higher.
- The median desired pay rate of the unemployed workers who are actively seeking work is \$12.00 per hour.
- Approximately 2,300 unemployed individuals in the labor shed who are not actively seeking work would consider re-entering the workforce.
- The median desired pay rate of the unemployed workers who are considering reentering the workforce is \$12.00 per hour.
- In total, the East Central Indiana Southeastern Region has approximately 38,600 available workers for new or expanding businesses.