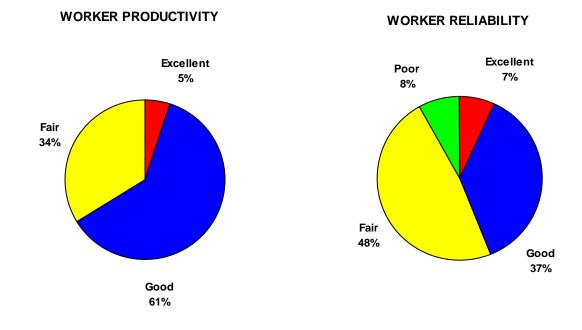

# The employers surveyed in this study were asked to rate turnover, tardiness and absenteeism among their workers as "Low", "Moderate" or "High". Further, they were surveyed as to their substance abuse testing practices and asked to rate substance abuse among the area workforce.

The charts on the following pages illustrate the percent of employers' ratings for these and other factors, including educational facilities, worker productivity and reliability, teamwork and basic skills.





**TURNOVER / TARDINESS / ABSENTEEISM** 

### SUBSTANCE ABUSE TESTING PRACTICES







SUBSTANCE ABUSE RATING - AREA WORKFORCE

Further, 77% of the employers surveyed completed criminal background checks on potential employees; 44% checked for valid drivers' licenses; and, 2% performed nicotine checks.







### WORKER ATTITUDES

### WORKER TEAMWORK SKILLS



LOCAL PUBLIC SCHOOLS



### LOCAL COMMUNITY COLLEGES







LOCAL TECHNICAL / TRADE SCHOOLS

READING SKILLS



64%

WRITING SKILLS



MATH SKILLS





**COMPUTER SKILLS** 



**ENTRY LEVEL SKILLS** 

JOB READINESS SKILLS



TRAINABILITY





Additionally, many of the employers surveyed stated their companies worked with the area educational institutions in terms of training programs, apprenticeships, internships, co-ops, or other training programs.



The participating employers were asked to rate the area's workforce development system (WorkOne) and to give an overall rating of the area's workforce in consideration of all factors.



Further, the employers who were surveyed gave the following ratings to the area's business climate